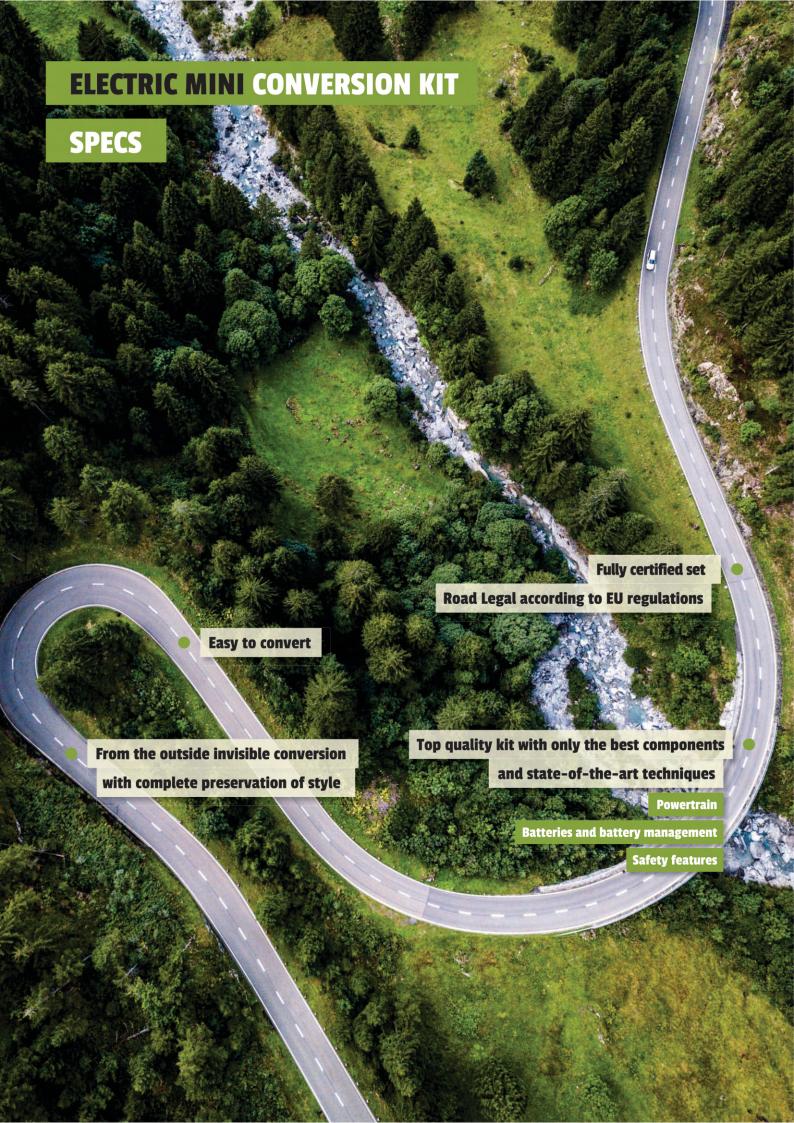

# **ELECTRIC MINI CONVERSION KIT**

# FEATURES PROS

- » Range up to 300km
- » 40kW Peak power
- » Brushless motortechnology: extremely low maintanance
- » Advanced motor controller technology with high efficiency
- » Complete combination of electronics for safety and reliability
- » Certified, road legal according to EU regulations
- » Complete kit with quality parts and high end techniques
- » Vehicle can be converted back to original state, so no heritage is harmed
- » Conversion is not visible from outside, so original style and character remain
- » Complete, preassembled conversion kit makes the conversion easy