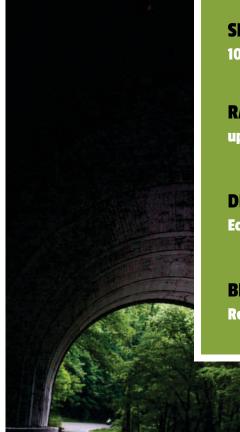

SPEED

100+km/h (GPS)

**RANGE** 

up to 300 km

**DRIVE SETTINGS** 

Eco, Normal, Sport

**BRAKING** 

Regenerative